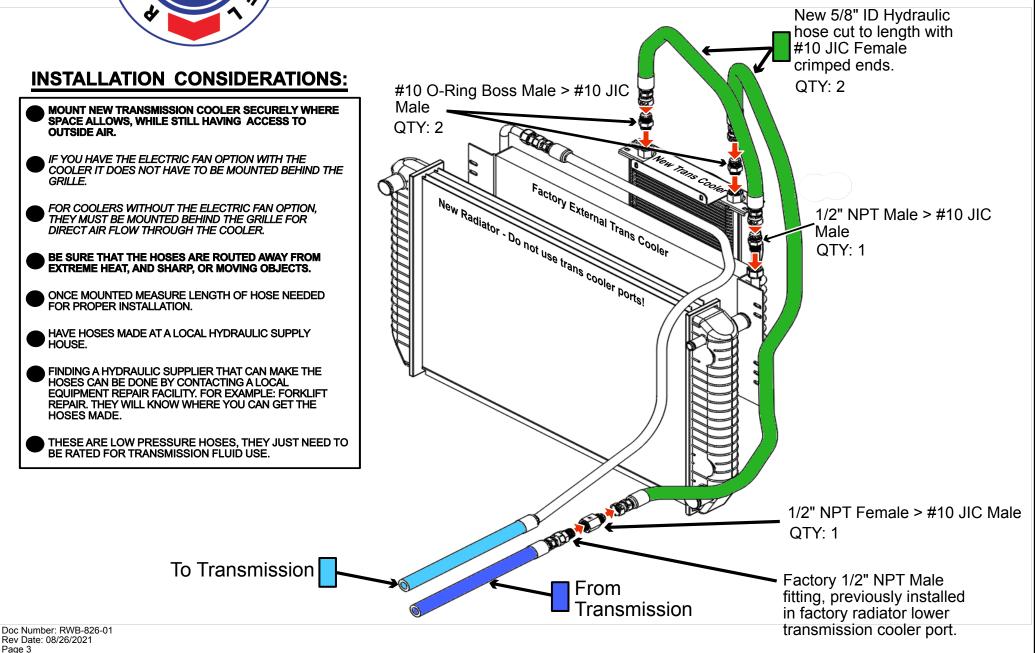

## **OPTION 2 - TRANSMISSION COOLER WITH FAN & MOUNTING BRACKETS**

GRILLE.

HOUSE.

Rev Date: 08/26/2021

Page 3

Descriptions for the fittings are supplied instead of part numbers because these fittings are made by many manufacturers so part numbers can vary.