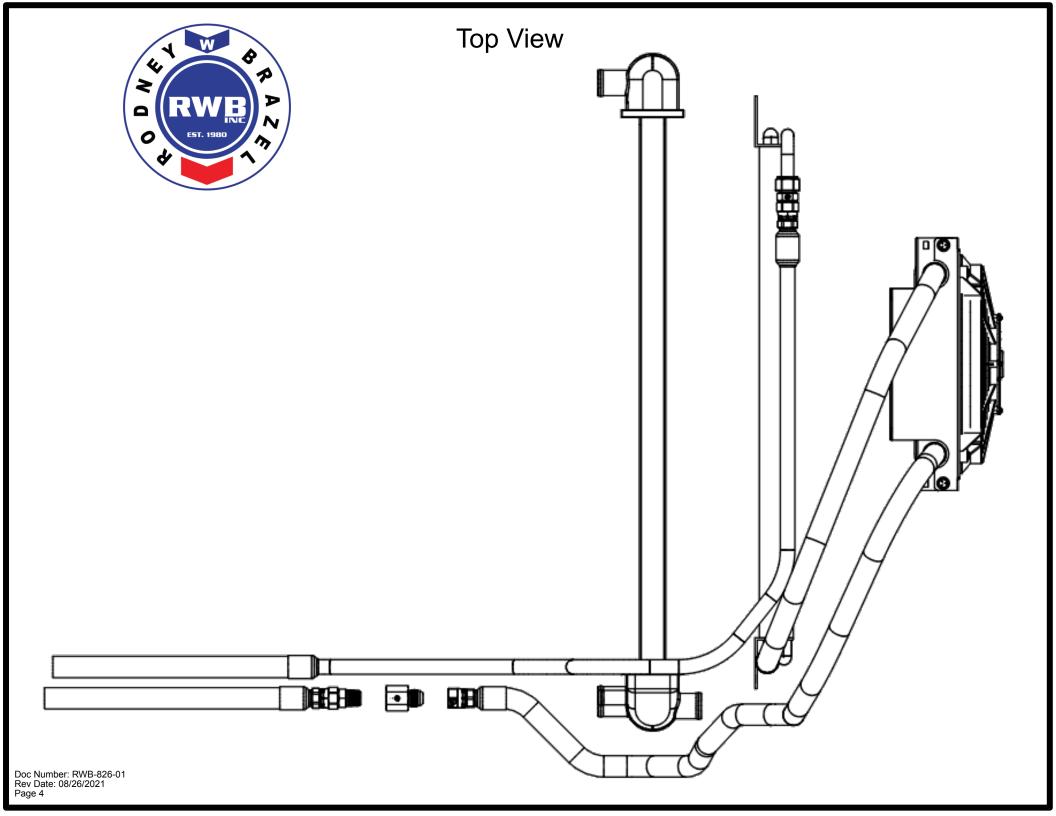

If you have any questions when installing this cooler and radiator combination please contact us!

www.workhorseparts.com or Call us at +1 855-782-4070

Doc Number: RWB-826-01 Rev Date: 08/26/2021 Page 5