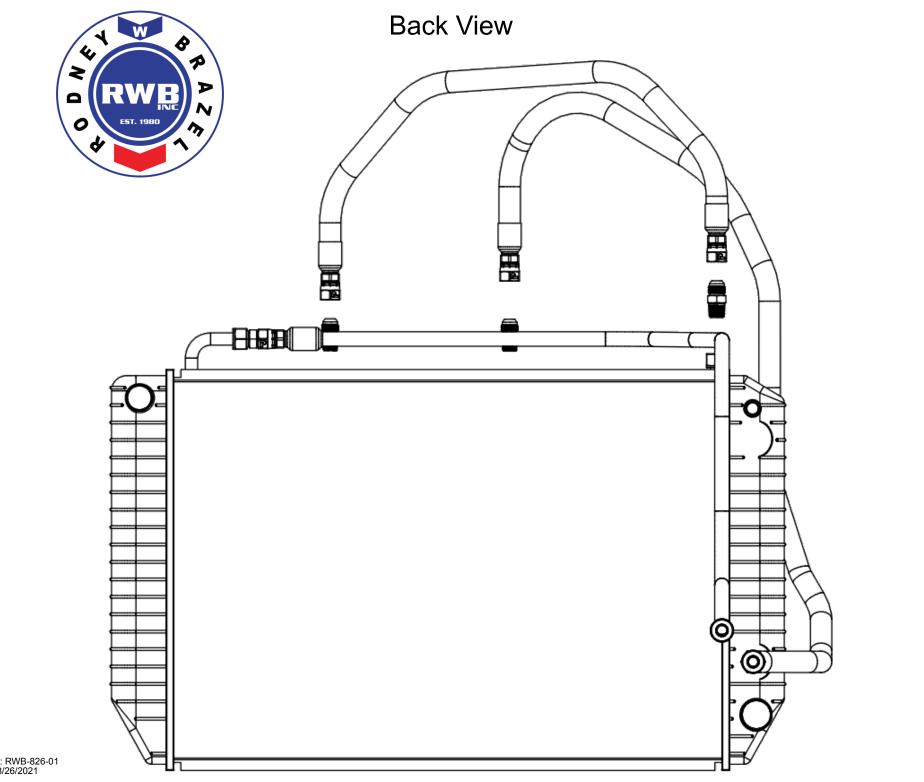

## **Installation Guide**

Auxiliary Transmission Cooler Application: Workhorse RV Chassis W20-W24 & P32 Model Years: 2001-2006 Part# WH000540C

Part# WH000540CF

Transmission Oil Coolers used with WH000540 Radiators.

**WARNING!** Do not install the WH000540 radiator without using one of these coolers with it <u>Or</u> use the smaller ports on radiator. Damage to the transmission will occur!