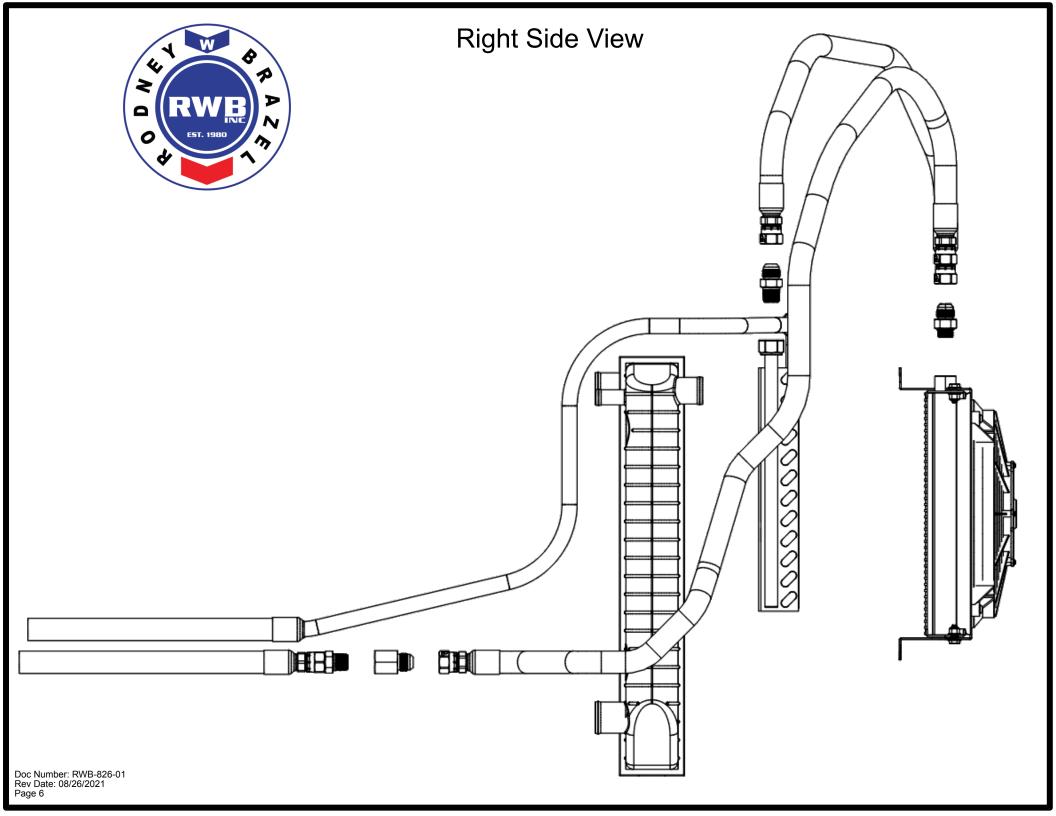

## **OPTION 2 - TRANSMISSION COOLER WITH FAN & MOUNTING BRACKETS**

GRILLE.

HOUSE.

Rev Date: 08/26/2021

Page 3

Descriptions for the fittings are supplied instead of part numbers because these fittings are made by many manufacturers so part numbers can vary.