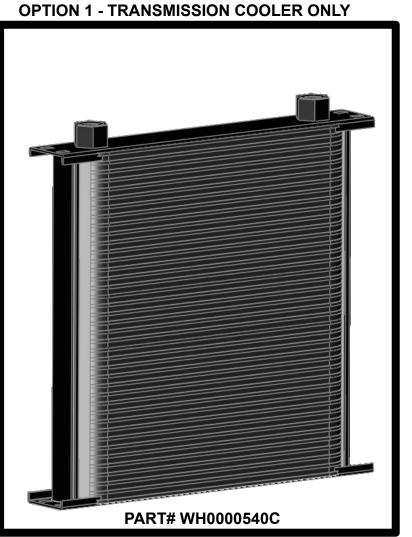

## **Installation Guide**

Auxiliary Transmission Cooler Application: Workhorse RV Chassis W20-W24 & P32 Model Years: 2001-2006 Part# WH000540C

Part# WH000540CF

Transmission Oil Coolers used with WH000540 Radiators.

**WARNING!** Do not install the WH000540 radiator without using one of these coolers with it <u>Or</u> use the smaller ports on radiator. Damage to the transmission will occur!