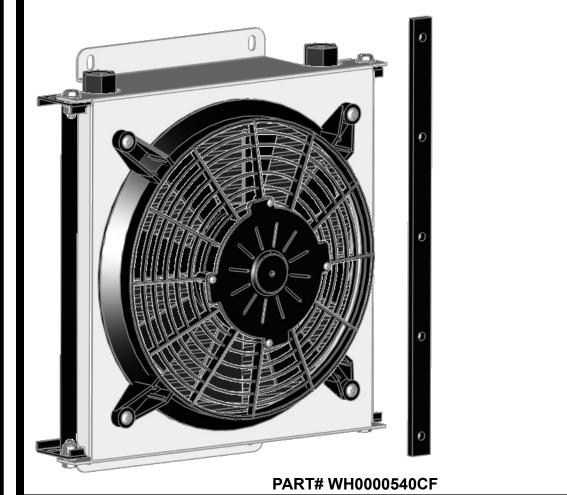

## **Installation Guide**

Auxiliary Transmission Cooler Application: Workhorse RV Chassis W20-W24 & P32 Model Years: 2001-2006 Part# WH000540C

Part# WH000540CF

Transmission Oil Coolers used with WH000540 Radiators.

## **OPTION 2 - TRANSMISSION COOLER WITH FAN & MOUNTING BRACKETS**

GRILLE.

HOUSE.

Rev Date: 08/26/2021

Page 3

Descriptions for the fittings are supplied instead of part numbers because these fittings are made by many manufacturers so part numbers can vary.