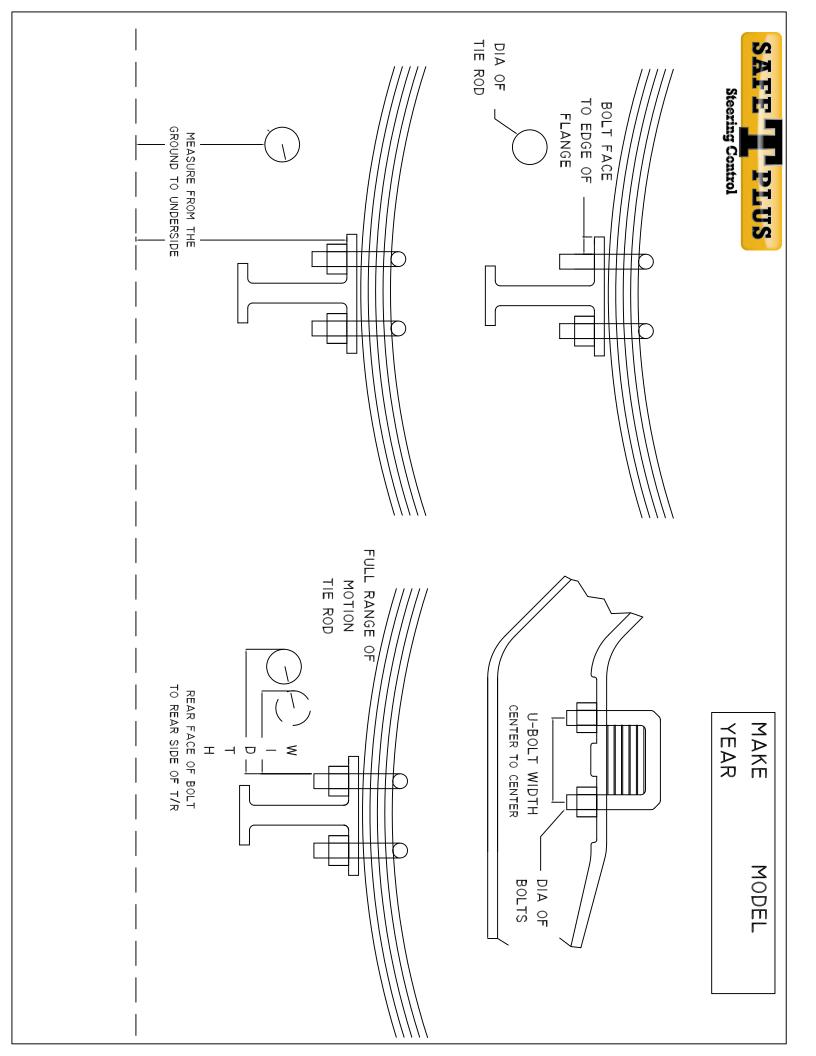

## **Basic Measurement (B1) Form**

| Client Name:                                                                                                                                                                                                                                                               |
|----------------------------------------------------------------------------------------------------------------------------------------------------------------------------------------------------------------------------------------------------------------------------|
| Contact Number:                                                                                                                                                                                                                                                            |
| Vehicle Make\Model\Year:                                                                                                                                                                                                                                                   |
| VIN:                                                                                                                                                                                                                                                                       |
| To help us identify the proper Safe-T-Plus Steering Control and Mounting Hardware Kit for the vehicle in question, on occasion we require additional technical measurements and details. Below is a set of specific measurements we need off the front end of the vehicle. |
| Technical Measurements                                                                                                                                                                                                                                                     |
| Suspension U-bolt Diameter (The Suspension Springs to the Axle)                                                                                                                                                                                                            |
| Distance Center-to-Center between the threaded arms of the U- Bolt                                                                                                                                                                                                         |
| Distance from Ground-to-Mounting Surface on the underside of the Axle (where the Axle nuts tighten on the U-bolts)                                                                                                                                                         |
| Distance from the Ground-to-Underside of the Tie Rod                                                                                                                                                                                                                       |
| Diameter of the Tie Rod                                                                                                                                                                                                                                                    |
| Distance from Rear of U-Bolt to Rear of the Tie Rod when steering wheel Is centered.                                                                                                                                                                                       |
| Distance "closest" from the rear of the U-Bolt to the rear of the Tie Rod when steering wheel is turned to full direction.                                                                                                                                                 |
| Total Tie Rod Travel (from full right to full left turn)                                                                                                                                                                                                                   |
| Does Vehicle have shocks mounted to Axle (Yes/No)                                                                                                                                                                                                                          |
| Thank you for your assistance. If you will email this completed form to <a href="mailto:support@safe-t-plus.com">support@safe-t-plus.com</a> or fax it to (770) 322-9737, it would be greatly appreciated.                                                                 |