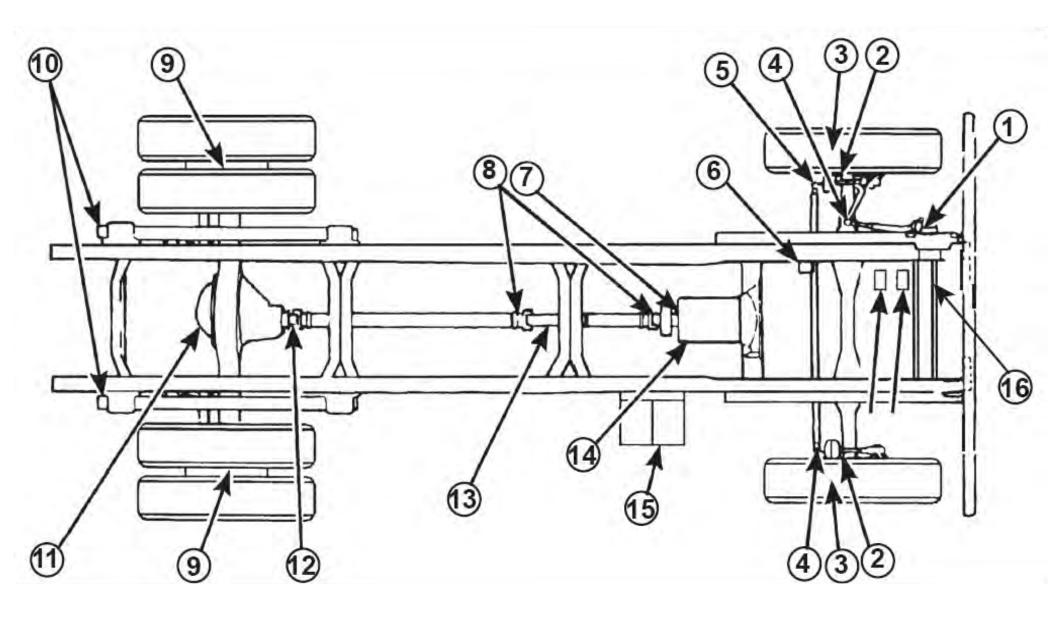

## CHASSIS LUBRICATION CHART — TYPICAL W SERIES CHASSIS

## Service

| ITEM | COMPONENT                | REMARKS                                                                                                                        |
|------|--------------------------|--------------------------------------------------------------------------------------------------------------------------------|
| 1    | Steering Drag Links      | One fitting each end.                                                                                                          |
| 2    | Front Steering Knuckles  | One fitting each side. (Hand operated grease gun only.)                                                                        |
| 3    | Front Wheel Bearings     | SAE 90W GL-5 Gear oil or optionally Chevron Delo Gear ESI SAE-80W90 gear oil. Sealed hubs do not require periodic maintenance. |
| 4    | Steering Drag Links      | One fitting each end.                                                                                                          |
| 5    | Steering Tie Rods        | One fitting each end.                                                                                                          |
| 6    | Spring Slip Pads         | Apply chassis lube. (W42 only)                                                                                                 |
| 7    | Parking Brake Clevis Pin | Apply chassis lube.                                                                                                            |
| 8    | Prop Shaft U-Joints      | One fitting each joint; lube with Grade 1 Wheel Bearing Lubricant.                                                             |
| 9    | Rear Wheel Bearings      | Lubricated by rear axle lubricant                                                                                              |
| 10   | Spring Slip Pads         | Apply chassis lube. (W42 only)                                                                                                 |
| 11   | Rear Axle                | Fill to level of filler plug.                                                                                                  |
| 12   | Universal Joints         | One fitting each joint; lube with Grade 1 Wheel Bearing Lubricant.                                                             |
| 13   | Prop Shaft Slip Joint    | One fitting. each joint; lube with Grade 1 Wheel Bearing Lubricant.                                                            |
| 14   | Transmission             | Refer to "Automatic Transmission Fluid" earlier in this section.                                                               |
| 15   | Battery Terminals        | Keep coated with petroleum jelly.                                                                                              |
| 16   | Brake Bell Crank         | One fitting; apply chassis lube.                                                                                               |